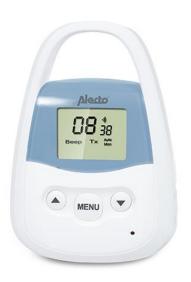

## DBX-83 Baby-unit (expansion) for the DBX-82

- Expansion baby-unit for the DBX-82
- PMR technology
- Range up to 3 km in ideal conditions
- Easy menu guided controls

Version: 1.1 04-01-2016

© 2016 Hesdo B.V. All rights reserved. Specifications may change without prior notice.